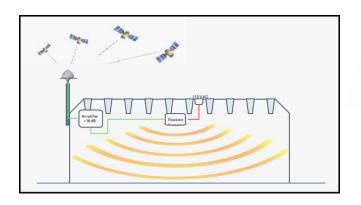

## ROGER GNSS Line Amplifier GNSS-A-IP67

The ROGER™ GNSS Line Amplifier is used to allow longer cable runs for GNSS Repeaters.

The Amplifier has a gain of +16 dB at the GPS L1/L2/Glonass/Galileo/BeiDou frequency bands and it includes a filter to remove unwanted signals that may have entered the cable at some point.

The Amplifier is powered through the output signal cable by the ROGER™ GNSS Repeater, and it also passes through DC-power for the GNSS receiving antenna or other ROGER™ GNSS equipment.

| Technical Specifications |                                               |                                               |
|--------------------------|-----------------------------------------------|-----------------------------------------------|
| Size:                    | 8.66 x 5.82 x 1.53 inches (220 x 148 x 39 mm) |                                               |
| Weight:                  | 12.6 ounce (360 gr)                           |                                               |
| Enclosure Rating:        | IP67                                          | Dust-tight and immersible (1 m) for 30 min    |
| Connectors:              | TNC Female                                    | In and Out                                    |
| Operating Temperature:   | -13 - +131° F (-25 - + 55° C)                 |                                               |
| Frequency Range:         | 1200 – 1700 MHz                               |                                               |
| Noise Figure:            | < 5 dB                                        |                                               |
| Impedance:               | 50 Ω                                          |                                               |
| Power Supply:            | None required                                 | powered by the repeater via the coaxial cable |
| Gain:                    | +16 dB                                        |                                               |