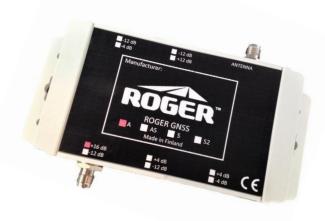

## ROGER GNSS Line Amplifier GNSS-A-IP67

The ROGER™ GNSS Line Amplifier is used to allow longer cable runs for GNSS Repeaters.

The Amplifier has a gain of +16 dB at the GPS L1/L2/Glonass/Galileo/BeiDou frequency bands and it includes a filter to remove unwanted signals that may have entered the cable at some point.

The Amplifier is powered through the output signal cable by the ROGER™ GNSS Repeater, and it also passes through DC-power for the GNSS receiving antenna or other ROGER™ GNSS equipment.

| Technical Specifications |                                               |                                               |
|--------------------------|-----------------------------------------------|-----------------------------------------------|
| Size:                    | 8.66 x 5.82 x 1.53 inches (220 x 148 x 39 mm) |                                               |
| Weight:                  | 12.6 ounce (360 gr)                           |                                               |
| Enclosure Rating:        | IP67                                          | Dust-tight and immersible (1 m) for 30 min    |
| Connectors:              | TNC Female                                    | In and Out                                    |
| Operating Temperature:   | -13 - +131° F (-25 - + 55° C)                 |                                               |
| Frequency Range:         | 1200 – 1700 MHz                               |                                               |
| Noise Figure:            | < 5 dB                                        |                                               |
| Impedance:               | 50 Ω                                          |                                               |
| Power Supply:            | None required                                 | powered by the repeater via the coaxial cable |
| Gain:                    | +16 dB                                        |                                               |